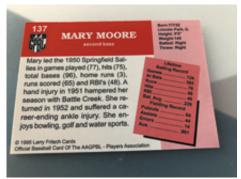

But Mary's history that she is most proud is baseball.

Growing up in Lincoln Park with brothers and neighbor boys, she played baseball all the time. They would use a sickle to mow down fields, so they had their own playing field. She shared a paper route, so she would have money to buy baseball equipment. Of course, during the 1940's there was no baseball leagues for girls. She graduated from high school in 1950 and went with friends to try out for the All-American Girls Baseball Association in Illinois and ended up playing for the Springfield Sallies.

They would travel to 21 states and Canada in 3 months playing primarily night games. In 1950 she had the pleasure of competing in a game at Yankee Stadium! It was during this year that Mary led the Sallies in many categories, including games played, hits, home runs, total bases, runs scored and RBIs.

During the winter the ladies from this area would practice at Kronk gym and she took a job in an automotive parts plant to earn money during winter months. It was during this employment that she injured her right hand. She lost part of her middle finger and damaged the other fingers on her throwing/batting hand. She continued trying to play, which was very difficult to grasp a baseball or a bat. Then an ankle injury in 1952 ended her career.