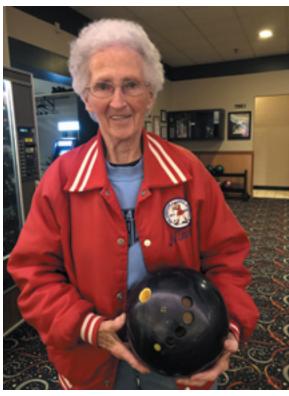

Mary currently bowls at Wonderland Lanes in Commerce Township in the Crazy Eights league on Monday nights with an entering average of 133. She has bowled in this league since 2013-14 season, but her history in bowling goes back to a time when she competed in the Bowlerettes, where she had to wear a skirt!

Mary will also be using her 5-finger hole bowling ball in March at the Michigan State Women's Tournament in Muskegon and she will continue bowling on Mondays at Wonderland.

She thanks God each day for allowing her to get up. She takes one prescription medication only! And, she wouldn't change a thing about her life...except maybe that hand injury...but even that opened other doors for her.