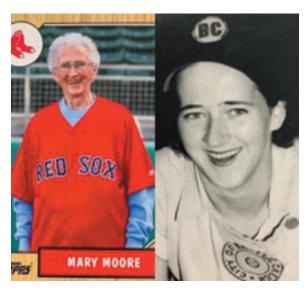

### League(s) of Her Own

As many of you know, my two favorite sports are bowling and baseball. I had the pleasure of sitting down with an amazing lady, Miss Mary Moore, age 87, of White Lake, who shares my passion for both.

Mary currently bowls at Wonderland Lanes in Commerce Township in the Crazy Eights league on Monday nights with an entering average of 133. She has bowled in this league since 2013-14 season, but her history in bowling goes back to a time when she competed in the Bowlerettes, where she had to wear a skirt!

She also has competed in what was the Michigan Bell Tournaments, which was her employer for 35 years. She was a 3-time champion in that tournament. Her highest game was a 267 that she shot at Firebird Lanes in Pontiac. She also competed in Bowling for Dollars at Thunderbowl, but only won \$7 for her 7-pin knock down.

But Mary's history that she is most proud is baseball.

Growing up in Lincoln Park with brothers and neighbor boys, she played baseball all the time. They would use a sickle to mow down fields, so they had their own playing field. She shared a paper route, so she would have money to buy baseball equipment. Of course, during the 1940's there was no baseball leagues for girls. She graduated from high school in 1950 and went with friends to try out for the All-American Girls Baseball Association in Illinois and ended up playing for the Springfield Sallies.

They would travel to 21 states and Canada in 3 months playing primarily night games. In 1950 she had the pleasure of competing in a game at Yankee Stadium! It was during this year that Mary led the Sallies in many categories, including games played, hits, home runs, total bases, runs scored and RBIs.